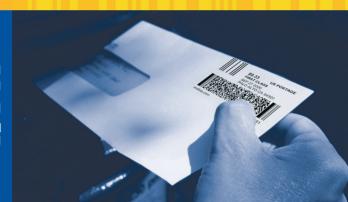

### **Don't Waste Your Time**

You don't need to make a trip to the Post Office, fill out Delivery Confirmation forms, or buy stamps to send Priority Mail packages. With Endicia Internet Postage, you send Priority Mail with

electronic Delivery Confirmation right from your office. Simply select an address, print the label, stick it on the package, then drop it off in a mailbox or hand it to your mail carrier. You get the peace of mind of tracking your package without having to use expensive shipping vendors.

## **Get Free Delivery Confirmation**

The best part is—electronic Delivery Confirmation for Priority Mail is *Free of Charge*. You save \$0.40 on every package you send compared with regular Delivery Confirmation!