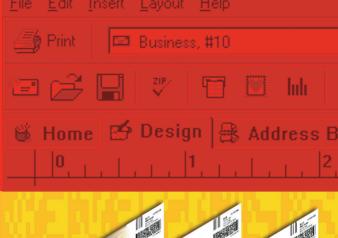

## **Design Your Mail**

Endicia Internet Postage is based on an award-winning mailpiece design tool that lets you design envelopes, postcards, and labels with postage, color graphics, logos, pictures, text messages, and rubber stamps. You can customize multiple layouts and reuse them over and over again. You're no longer tied to a single envelope with a logo or a sticker. Creating these layouts couldn't be easier: just select an envelope, postcard, or label size; import your graphics and type-in your text; then use your mouse to position and scale the layout.